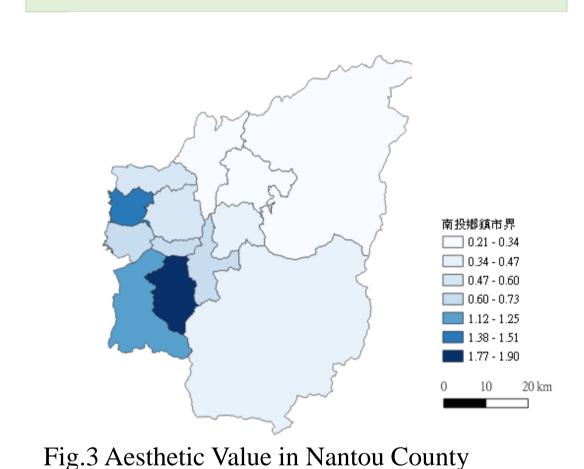

#### Aesthetic

#### Conclusion

- 1. Western region of Nantou County exhibits higher levels of social value.
- 2. Nantou City, Lugu Township and Zhushan township standing out prominently.
- 3. The mountainous areas of Nantou County (Xinyi Township, Ren'ai Township) exhibit the most pronounced values in terms of sustainable, recreation, and aesthetic appreciation.