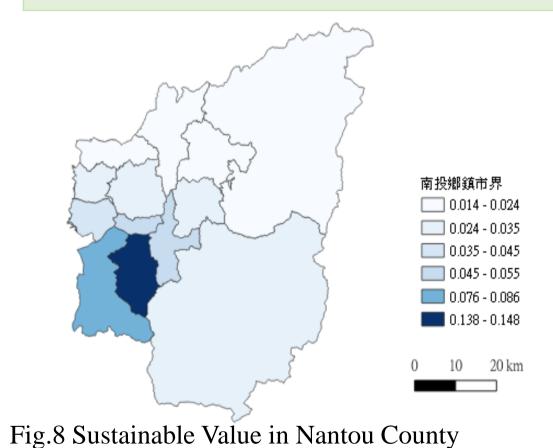

t townships, as well as the trends in their distribution. This study aims to contribute to the improvement of bamboo attraction policies and management strategies.

#### Method

# 

Fig.1 Distribution of Bamboo Attractions in Nantou County

#### **Survey Data**



Assigning Social Value to Each
Review Using Google Maps
Comments After Filtering Out Invalid
Reviews.

#### Model

F=1/D\*V

F=flows, D=distance(m), V= value

[Gravity Model]

This model uses value and distance parameters to estimate flows between multiple locations. We assuming that flow decreases with distance and increases with social value.

#### Result

#### General



Spiritual



#### Aesthetic



## **Economic**| \$\frac{\partial \partial \partial

#### Cultural



Fig.4 Cultural Value in Nantou County

#### Sustainable



Entertainment



Fig.5 Entertainment Value in Nantou County

#### Historical



Fig.9 Historical Value in Nantou County

#### Conclusion

- 1. Western region of Nantou County exhibits higher levels of social value.
- 2. Nantou City, Lugu Township and Zhushan township standing out prominently.
- 3. The mountainous areas of Nantou County (Xinyi Township, Ren'ai Township) exhibit the most pronounced values in terms of sustainable, recreation, and aesthetic appreciation.

#### Policy Suggestion

- 1. Bamboo attractions in Nantou County exhibits an uneven trend of development currently.
- 2. The mountainous areas of Nantou County have the potential for developing bamboo forest ecologies.
- 3. Efforts could be made to expand bamboo tourism from its core townships to the surrounding areas in Na