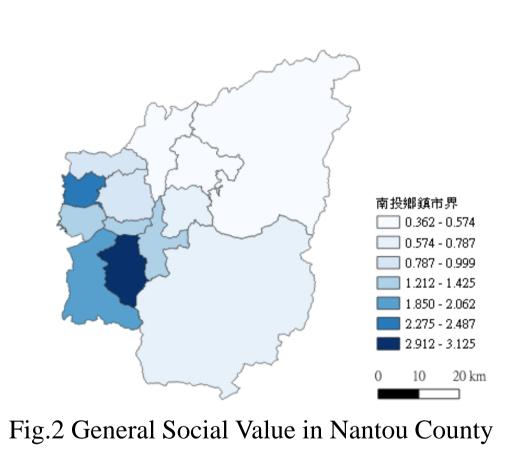

#### General

Spiritual

#### Conclusion

- 1. Western region of Nantou County exhibits higher levels of social value.
- 2. Nantou City, Lugu Township and Zhushan township standing out prominently.
- 3. The mountainous areas of Nantou County (Xinyi Township, Ren'ai Township) exhibit the most pronounced values in terms of sustainable, recreation, and aesthetic appreciation.