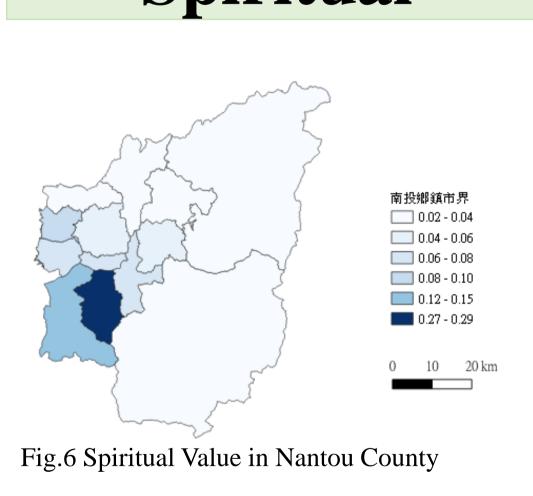

n Nantou County. The main research objective is to investigate the types of social value that bamboo attractions in Nantou County bring to different townships, as well as the trends in their distribution. This study aims to contribute to the improvement of bamboo attraction policies and management strategies.

#### Method

# 

Fig.1 Distribution of Bamboo Attractions in Nantou County

#### **Survey Data**



Assigning Social Value to Each
Review Using Google Maps
Comments After Filtering Out Invalid
Reviews.

#### Model

F=1/D\*V

F=flows, D=distance(m), V= value

[Gravity Model]

This model uses value and distance parameters to estimate flows between multiple locations. We assuming that flow decreases with distance and increases with social value.

#### Result

#### General



Spiritual



#### Aesthetic



## **Economic**| \$\frac{\partial \partial \partial

#### Cultural



Fig.4 Cultural Value in Nantou County

#### Sustainable



Entertainment



Fig.5 Entertainment Value in Nantou County

#### Historical



Fig.9 Historical Value in Nantou County

#### Conclusion

- 1. Western region of Nantou County exhibits higher levels of social value.
- 2. Nantou City, Lugu Township and Zhushan township standing out prominently.
- 3. The mountainous areas of Nantou County (Xinyi Township, Ren'ai Township) exhibit the most pronounced values in terms of sustainable, recreation, and aesthetic appreciation.

#### Policy Suggestion

- 1. Bamboo attractions in Nantou County exhibits an uneven trend of development currently.
- 2. The mountainous areas of Nantou County have the potential