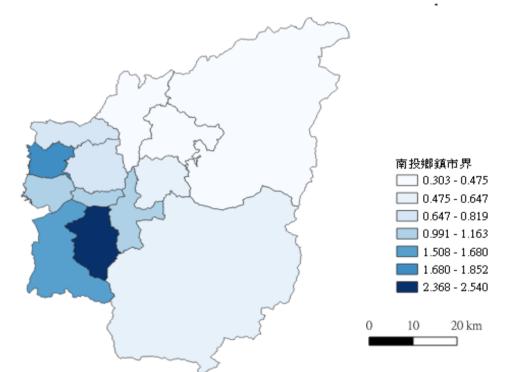

ell as the trends in their distribution. This study aims to contribute to the improvement of bamboo attraction policies and management strategies.

#### Method

# 

Fig.1 Distribution of Bamboo Attractions in Nantou County

#### **Survey Data**



Assigning Social Value to Each
Review Using Google Maps
Comments After Filtering Out Invalid
Reviews.

#### Model

F=1/D\*V

F=flows, D=distance(m), V= value

[Gravity Model]

This model uses value and distance parameters to estimate flows between multiple locations. We assuming that flow decreases with distance and increases with social value.

#### Result

#### General



Spiritual



#### Aesthetic



## **Economic**| \$\frac{\partial \partial \partial

#### Cultural



Fig.4 Cultural Value in Nantou County

#### Sustainable



Entertainment



Fig.5 Entertainment Value in Nantou County

#### Historical



Fig.9 Historical Value in Nantou County

#### Conclusion

- 1. Western region of Nantou County exhibits higher levels of social value.
- 2. Nantou City, Lugu Township and Zhushan township standing out prominently.
- 3. The mountainous areas of Nantou County (Xinyi Township, Ren'ai Township) exhibit the most pronounced values in terms of sustainable, recreation, and aesthetic appreciation.

#### Policy Suggestion

- 1. Bamboo attractions in Nantou County exhibits an uneven trend of development currently.
- 2. The mountainous areas of Nantou County have the potential for developing bamboo forest ecologies.
- 3. Efforts could be made to expand bamboo tourism from its core townships to the surrounding areas in Nantou County.