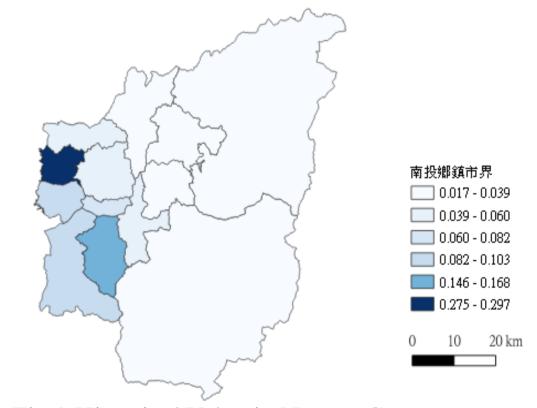

tribute to the improvement of bamboo attraction policies and management strategies.

#### Method

# 

Fig.1 Distribution of Bamboo Attractions in Nantou County

#### **Survey Data**



Assigning Social Value to Each
Review Using Google Maps
Comments After Filtering Out Invalid
Reviews.

#### Model

F=1/D\*V

F=flows, D=distance(m), V= value

[Gravity Model]

This model uses value and distance parameters to estimate flows between multiple locations. We assuming that flow decreases with distance and increases with social value.

#### Result

#### General



Spiritual



#### Aesthetic



## **Economic**| \$\frac{\partial \partial \partial

#### Cultural



Fig.4 Cultural Value in Nantou County

#### Sustainable



Entertainment



Fig.5 Entertainment Value in Nantou County

#### Historical



Fig.9 Historical Value in Nantou County

#### Conclusion

- 1. Western region of Nantou County exhibits higher levels of social value.
- 2. Nantou City, Lugu Township and Zhushan township standing out prominently.
- 3. The mountainous areas of Nantou County (Xinyi Township, Ren'ai Township) exhibit the most pronounced values in terms of sustainable, recreation, and aesthetic appreciation.

#### Policy Suggestion

- 1. Bamboo attractions in Nantou County exhibits an uneven trend of development currently.
- 2. The mountainous areas of Nantou County have the potential for developing bamboo forest ecologies.
- 3. Efforts could be made to expand bamboo tourism from its core townships to the surrounding areas in Nantou County.