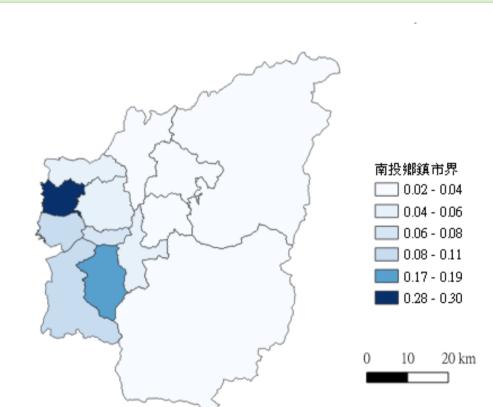

that bamboo attractions in Nantou County bring to different townships, as well as the trends in their distribution. This study aims to contribute to the improvement of bamboo attraction policies and management strategies.

#### Method

# 

Fig.1 Distribution of Bamboo Attractions in Nantou County

#### **Survey Data**



Assigning Social Value to Each
Review Using Google Maps
Comments After Filtering Out Invalid
Reviews.

#### Model

F=1/D\*V

F=flows, D=distance(m), V= value

[Gravity Model]

This model uses value and distance parameters to estimate flows between multiple locations. We assuming that flow decreases with distance and increases with social value.

#### Result

#### General



Spiritual



#### Aesthetic



## **Economic**| \$\frac{\partial \partial \partial

#### Cultural



Fig.4 Cultural Value in Nantou County

#### Sustainable



Entertainment



Fig.5 Entertainment Value in Nantou County

#### Historical



Fig.9 Historical Value in Nantou County

#### Conclusion

- 1. Western region of Nantou County exhibits higher levels of social value.
- 2. Nantou City, Lugu Township and Zhushan township standing out prominently.
- 3. The mountainous areas of Nantou County (Xinyi Township, Ren'ai Township) exhibit the most pronounced values in terms of sustainable, recreation, and aesthetic appreciation.

#### Policy Suggestion

- 1. Bamboo attractions in Nantou County exhibits an uneven trend of development currently.
- 2. The mountainous areas of Nantou County have the potential for developing bamboo forest ecologies.
- 3. Efforts could be made to expand bamboo tou